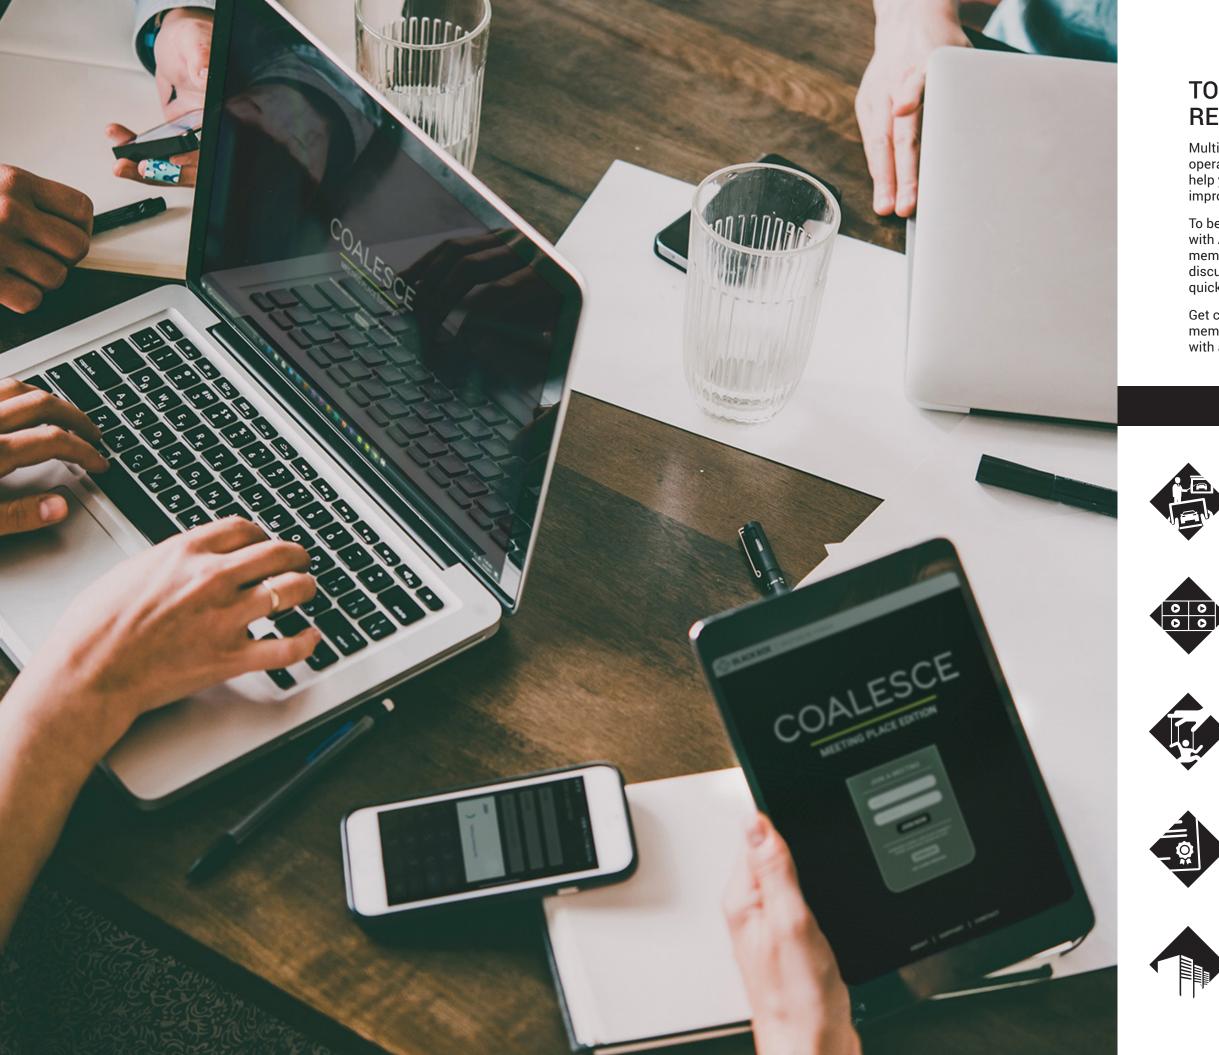

# DESCRIPTION

Simple configuration for a small room or open area where a few people gather on the fly to share ideas.

### CHALLENGE

People want to collaborate and share ideas/screens. Multiple users swapping out cables or leaning over a single laptop is challenging and limits productivity.

### SOLUTION

Black Box's wireless collaboration system, Coalesce MPE, enables users to display and share content from their mobile laptops, tablets and smartphones on the screen.

| PRODUCT                                                                       | PART #        | INPUTS                   | OUTPUTS  | BENEFITS                                                                                                                                                                                                    |
|-------------------------------------------------------------------------------|---------------|--------------------------|----------|-------------------------------------------------------------------------------------------------------------------------------------------------------------------------------------------------------------|
| COALESCE <sup>™</sup> MPE<br>COLLABORATION<br>SYSTEM<br>BLACK-BOX.EU/COALESCE | WC-COA-MPE    | Six<br>(Wireless, Wired) | (1) HDMI | Wirelessly connect and share multiple screens<br>simultaneously from any device. White board feature<br>enables users to sketch ideas directly on the touch screen.<br>Compact device fits behind displays. |
| SLIMLINE<br>HIGH-SPEED<br>HDMI CABLE                                          | VCS-HDMI-001M | N/A                      | N/A      | Super flexible, ultra-thin cable, 1.0 m, for easier handling and installation. Included with Coalesce MPE.                                                                                                  |

# HUDDLE SPACE 1 DISPLAY / 1 SOURCE

1. COALESCE™ MPE COLLABORATION SYSTEM

2. SLIMLINE HIGH-SPEED HDMI CABLE