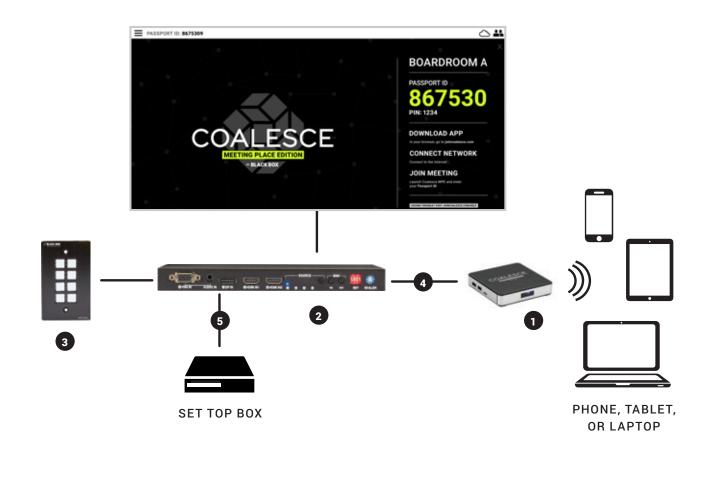

# **BOARDROOM 1-2 DISPLAYS / 8-12 SOURCES**

### DESCRIPTION

Configuration for a premium meeting space where larger groups meet for professional presentations.

### CHALLENGE

Today's workplaces need to support easy-to-use technology so team members focus can be on collaboration and productivity rather than managing the equipment.

### SOLUTION

Black Box's wireless collaboration system, Coalesce MPE, enables users to share content from their PC or mobile devices to the display. To address multi-use rooms, add a presentation switcher that enables multiple inputs and outputs. For system management, add Black Box's controller device, ControlBridge, which is controlled from the 7" touchscreen. For a clean design, store the majority of the AV solution in a nearby rack out of sight.and HDBaseT extension for inputs and outputs.

| 1. COALESCE" MPE COLLABORATION SYSTEM  |
|----------------------------------------|
| 2.8 X 2 PRESENTATION SWITCHER          |
| 3. CONTROLBRIDGE 7" TOUCH SCREEN       |
| 4. SELECT SERVER CABINET – 15U         |
| 5. VX1000 – HDMI RECEIVER              |
| 6. VX1000 – HDMI TRANSMITTER           |
| 7. SLIMLINE HIGH-SPEED HDMI CABLE      |
| 8. GIGATRUE® CAT6 LOCKABLE PATCH CABLE |
| 9. GIGATRUE® CAT6 HDBASET CABLE        |
|                                        |