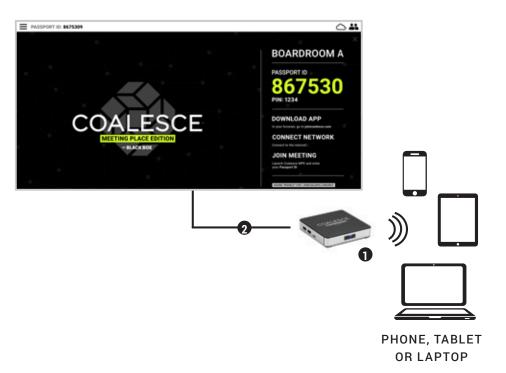

# DESCRIPTION

Simple configuration for a small room where up to six people congregate to share screens and information.

### CHALLENGE

Today's workplaces need to support easy-to-use technology so team members focus can be on collaboration and productivity rather than managing the equipment.

### SOLUTION

Black Box's wireless collaboration system, Coalesce MPE, enables local and remote users to share content from their laptop, tablet or smartphone on one display. To address multiuse rooms with multiple inputs, simply add a presentation switcher and sleek wallplate control panel. Black Box's switcher offers built-in scaling and HDBaseT extension for inputs and outputs.

| 1. COALESCE™ MPE COLLABORATION SYSTEM |  |
|---------------------------------------|--|
|---------------------------------------|--|

- 2.4 X 1 PRESENTATION SWITCHER
- 3. WALLPLATE CONTROL PANEL, 8-BUTTON
- 4. SLIMLINE HIGH-SPEED HDMI CABLE
- 5. GIGATRUE® CAT6 LOCKABLE PATCH CABLE